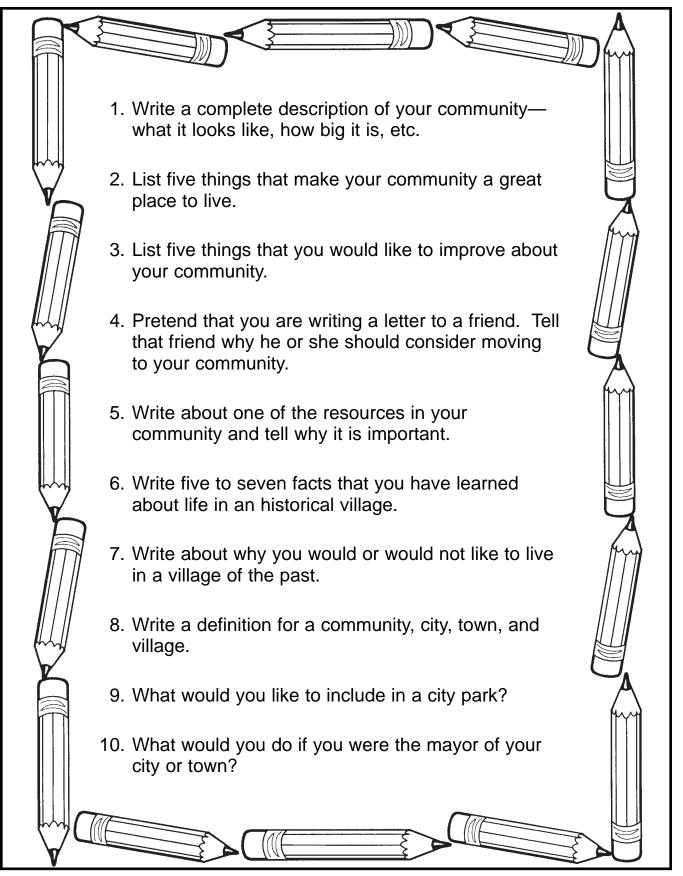

# Daily Journal Topics: My Community

#2467 Social Studies Through the Year

© Teacher Created Resources, Inc.