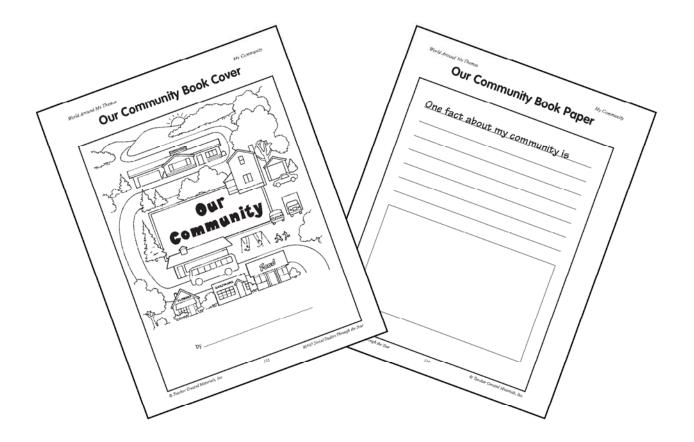

## **Our Community**

**Purpose:** Children will each create a page for a class book titled Our Community. Each page will feature an interesting fact about the community.

### Materials

- Our Community Book Cover (page 123)
- Our Community Book Paper (page 124)
- pencils, markers, crayons
- information gathered about the community from the city council, city hall, and other sources

**Instructions:** Each student will write an interesting fact about the community on the lined paper. An illustration is then added in the space below the lines.

## **Our Community Book Cover**

Г

## **Our Community Book Paper**

|      | <br> | <br> |
|------|------|------|
| <br> |      |      |
|      |      |      |
|      |      |      |
|      |      |      |
|      |      |      |
|      |      |      |
|      |      |      |
|      |      |      |
|      |      |      |