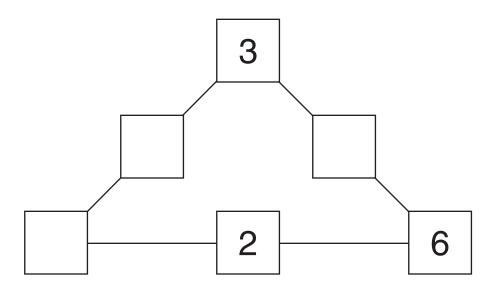

## Math Triangle

Fill in the blanks so that the sum of each side of the triangle is fourteen.