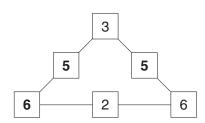

## Math Triangle

Fill in the blanks so that the sum of each side of the triangle is fourteen.