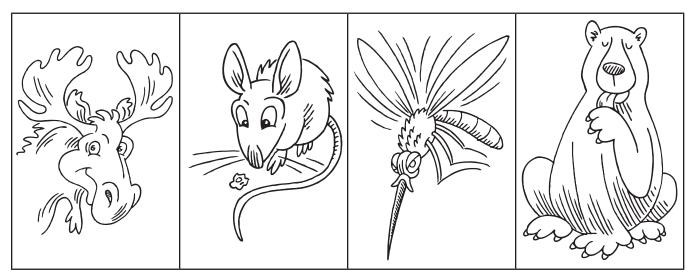

#### Odd Animal Out

Circle the animal that doesn't belong.

Why doesn't it belong?

161.

162. Kara's kitten has a short tail, black feet, and a collar.

164.

| С | A |
|---|---|
| D | В |

- 165. David is nine and his brother is six.
- 166. The bear does not belong because it doesn't start with an "m." Or, the mosquito does not belong because it is not a mammal, and it is the only animal with wings.