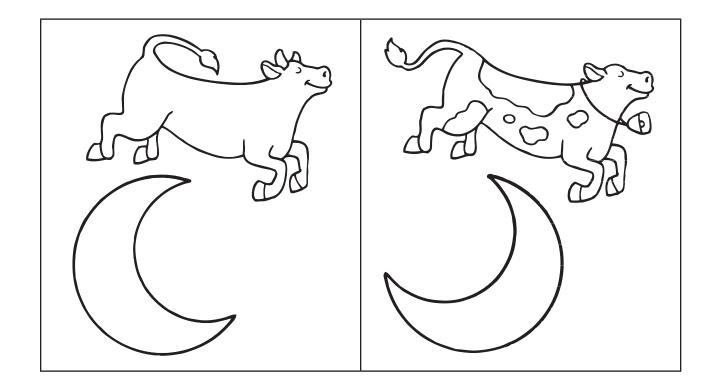

## Split Shapes

Can you draw three lines on this shape to make three congruent triangles?

Can you spot the five differences between these two pictures? Circle them.

Hide and Seek

Can you find the three animals hiding in this sentence? Circle them.

# Answer Key (cont.)

- 42. In the second picture, the cow is wearing a bell and has no horns. The cow also has spots, and its tail has moved. Finally, the moon has been repositioned.
- 43. eight

44.

41.

45. The winged monkey is not a real animal.