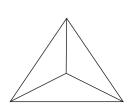

## Split Shapes

Can you draw three lines on this shape to make three congruent triangles?

Can you spot the five differences between these two pictures? Circle them.

Hide and Seek

Can you find the three animals hiding in this sentence? Circle them.