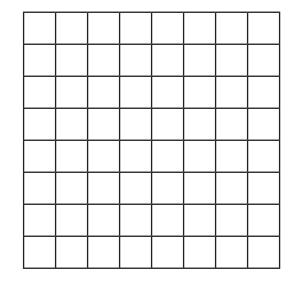

### 40 Shape Slap

### **Directions:**

- 1. Find a partner. Look at the game board. Then, look at the shapes.
- 2. Pick a shape. Color in this shape on the board. If you need to, you can spin the shape. Draw an **X** over the shape you used.
- 3. Now, it is your partner's turn.
- 4. The first person who does not have room to place a shape loses!

### Shapes:



### Game Board:



## Split Shapes

Can you draw three lines on this shape to make three congruent triangles?



Can you spot the five differences between these two pictures? Circle them.



Hide and Seek

Can you find the three animals hiding in this sentence? Circle them.

Example: Help igloos!

Catherine ran to and fro, going home.



Before and After

Put an animal name in the blank boxes so that it makes a word or short phrase with the word in front and the word after.

#### **Example:**





#### Transformers

Change one letter at a time to get from the top word to the bottom word. Each row must make a real word.

**Example:** 

| р | а | n |
|---|---|---|
| р | i | n |
| р | i | g |
| b | i | g |

| h | е | n |
|---|---|---|
|   |   |   |
|   |   |   |
| р | 0 | t |

# Answer Key (cont.)



- 42. In