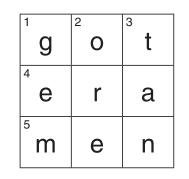

#### Transformers

Change one letter at a time to get from the top word to the bottom word. Each row must make a real word.

**Example:** 

| р | а | n |
|---|---|---|
| р | i | n |
| р | i | g |
| b | i | g |

| h | е | n |
|---|---|---|
|   |   |   |
|   |   |   |
| р | 0 | t |