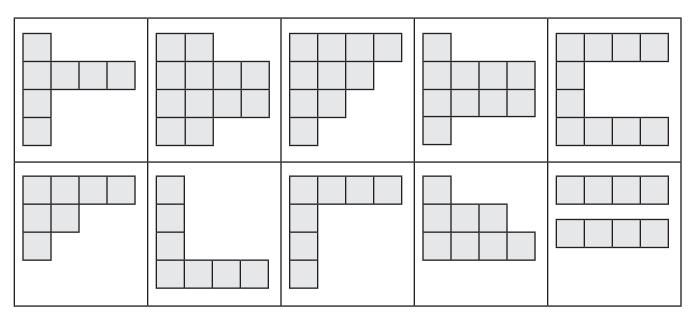

### 40 Shape Slap

### **Directions:**

- 1. Find a partner. Look at the game board. Then, look at the shapes.
- 2. Pick a shape. Color in this shape on the board. If you need to, you can spin the shape. Draw an **X** over the shape you used.
- 3. Now, it is your partner's turn.
- 4. The first person who does not have room to place a shape loses!

### Shapes:



### Game Board:



## Split Shapes

Can you draw three lines on this shape to make three congruent triangles?



Can you spot the five differences between these two pictures? Circle them.



Hide and Seek

Can you find the three animals hiding in this sentence? Circle them.

Example: Help igloos!

Catherine ran to and fro, going home.



Before and After

Put an animal name in the blank boxes so that it makes a word or short phrase with the word in front and the word after.

#### **Example:**





#### Transformers

Change one letter at a time to get from the top word to the bottom word. Each row must make a real word.

**Example:** 

| р | а | n |
|---|---|---|
| р | i | n |
| р | i | g |
| b | i | g |

| h | е | n |
|---|---|---|
|   |   |   |
|   |   |   |
| р | 0 | t |

# Answer Key