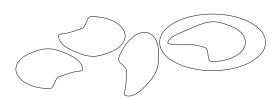

### 40 Shape Slap

### **Directions:**

- 1. Find a partner. Look at the game board. Then, look at the shapes.
- 2. Pick a shape. Color in this shape on the board. If you need to, you can spin the shape. Draw an **X** over the shape you used.
- 3. Now, it is your partner's turn.
- 4. The first person who does not have room to place a shape loses!

### Shapes:

### Game Board: