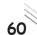

### Word Puzzles

48. spit, tips, pits

- 49. a cheetah
- 50. DUCK
- 51. Charlotte requested a crown to cover her hairdo goof.
- 52. pit, stop, act, toast or oats, test, other, together
- 53. an eggzam
- 55. nope or open, no or on, stun, nine, need, nose
- 56. fist, fits, sift

57.

- 58. Catherine ran to and fro, going home.
- 59. BIRD
- 60. Answers will vary but may be similar to:

| h | е | n |
|---|---|---|
| р | е | n |
| р | е | t |
| р | 0 | t |

#2563 Puzzles and Games