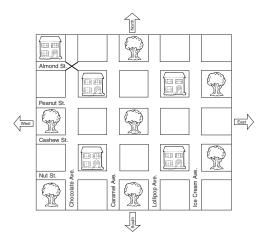

### 40 Shape Slap

### **Directions:**

- 1. Find a partner. Look at the game board. Then, look at the shapes.
- 2. Pick a shape. Color in this shape on the board. If you need to, you can spin the shape. Draw an **X** over the shape you used.
- 3. Now, it is your partner's turn.
- 4. The first person who does not have room to place a shape loses!

### Shapes:

### Game Board: