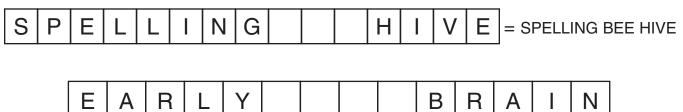

### Word Puzzles

48. spit, tips, pits

- 49. a cheetah
- 50. DUCK
- 51. Charlotte requested a crown to cover her hairdo goof.
- 52. pit, stop, act, toast or oats, test, other, together
- 53. an eggzam
- 55. nope or open, no or on, stun, nine, need, nose
- 56. fist, fits, sift

57.

- 58. Catherine ran to and fro, going home.
- 59. BIRD
- 60. Answers will vary but may be similar to:

| h | е | n |
|---|---|---|
| р | е | n |
| р | е | t |
| р | 0 | t |

#2563 Puzzles and Games