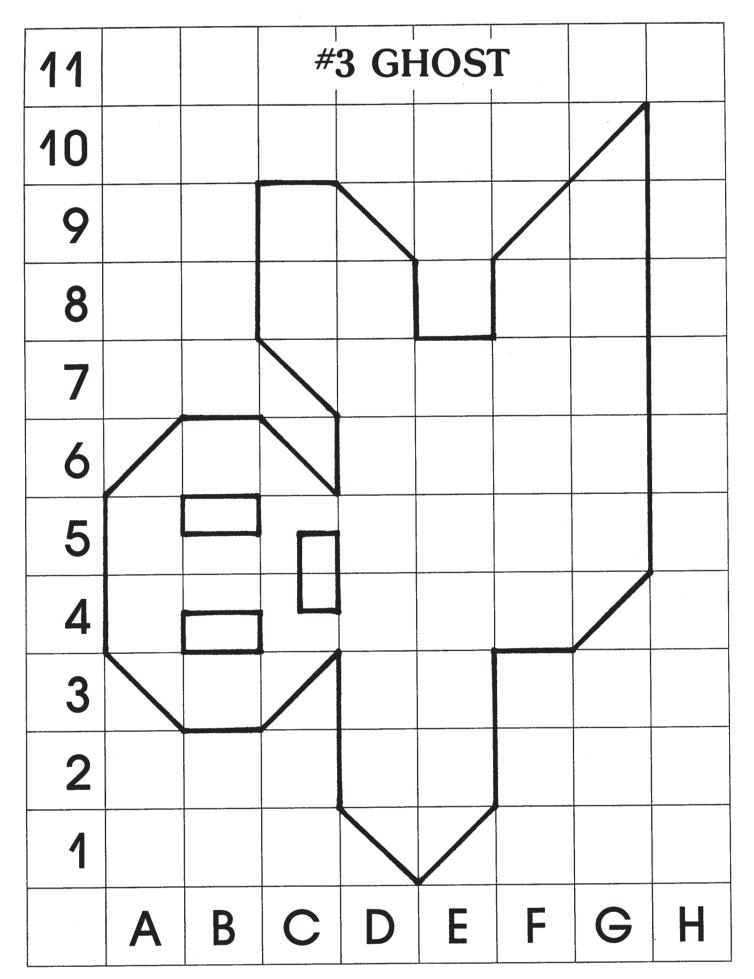

| Mystery Picture #3 | Picture             | #3 Color<br>Key | PL = Purple BK = Black W = White |
|--------------------|---------------------|-----------------|----------------------------------|
| Color PL B1        | B1 C10 E8 F1 G11 H1 | 311 H10         | Color BK B5                      |
| Color W B4         |                     |                 | Color PL A1 C11 H6 G2 B10 E11    |
| Color W E6         | D2 C8 G6            | F4 D6           | Color W E2 A4 D3 E7 F5 G9        |
| Color PL G3        | G3 A11 D10 F3       | H7 E9 B2        | Color W C4                       |
| Color N A3         | A3 D1 C7            |                 | Color PL H5 B8 F10 A2 G1 H11     |
| Color W BK C5      |                     |                 | Color W F7 B6 G8 D7 E3           |
| Color PL F2        | H8 A9 H2            | E10 B11 H1      | Color W G4 E1 C3                 |
| Color W G5         | B3 C9 E4            | D5 F8           | Color PL B9 C1 A7 F11 H4 A8      |
| Color W C6         | 60                  |                 | Color W D4 E5 A5 F6 D8 G7        |
| Color PL H9        | H9 A10 C2 H3        | B7 D11          | Color PL                         |