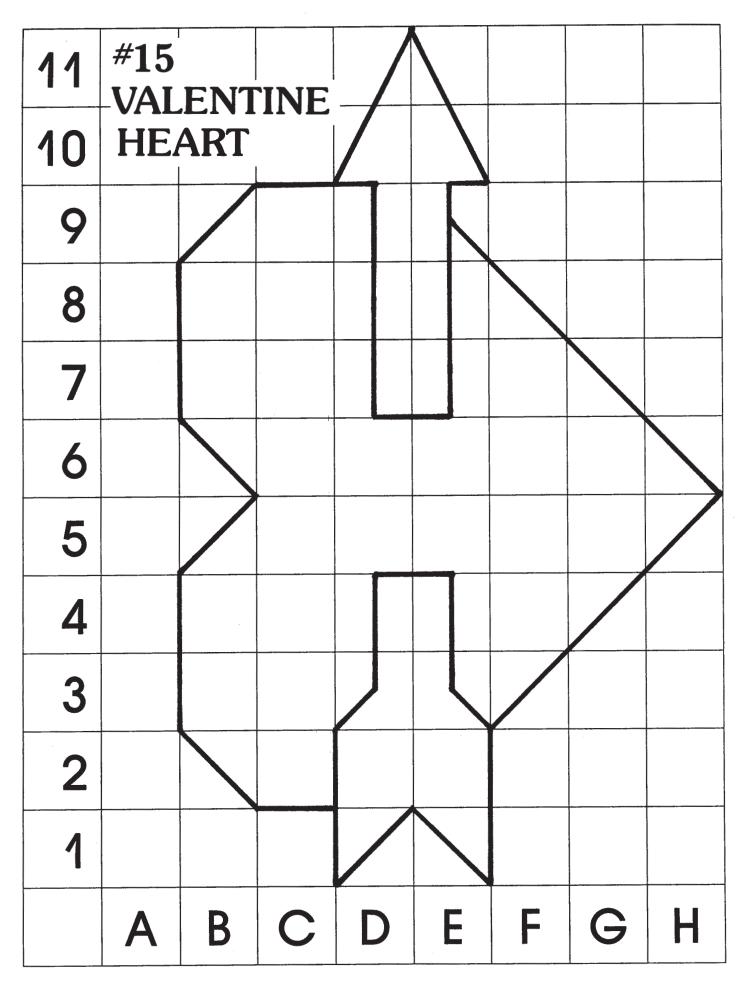

| Mystery Picture #15   Color Key                                                                 | R = Red $W = White$ $PK = Pink$  |
|-------------------------------------------------------------------------------------------------|----------------------------------|
| Color PK A10 H1 F10 A5 H8 C11                                                                   | Color PK B5 B9 R W D3            |
| Color R C8 B3 E6 B4 C2                                                                          | Color PK A1 G3 A7 H10 A11 F1 C10 |
| Color W D2 E2 w R E8 E7 E4                                                                      | Color R F3 G4 H5                 |
| Color $\begin{bmatrix} R \\ PK \end{bmatrix}$ B6 B2 $\begin{bmatrix} PK \\ W \end{bmatrix}$ D10 | Color W E10 PK E11               |
| Color PK H2 A4 G1 F11 H9 B1 G10                                                                 | Color PK A6 H3 F2 G8 H11         |
| Color R W D7 D4 D8 D9 W R E9                                                                    | Color R G5 F4 C5 G6 B7           |
| Color R F5 G3 B8 F6 C7                                                                          | Color W E3 W D1                  |
| Color R H6 F8 G7                                                                                | Color R D5 C6                    |
| Color PK G11 A2 H4 A8 G2 B11 F9                                                                 | Color PK D11 PK E1               |
| Color R C9 D6 E5 F7 C4                                                                          | Color PK A9 C1 G9 A3 B10 H7      |